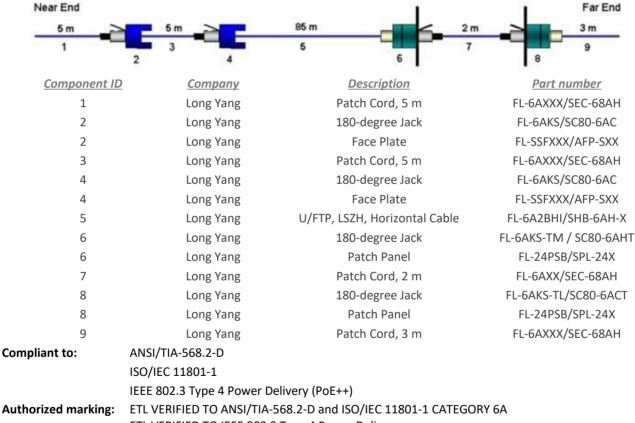

## Long Yang Enterprise Co., Ltd

No. 5, Ln. 58, Hejiang St., Zhongshan Dist.

Taipei City, 104

Taiwan

www.longyang.com.tw

Contact: Ms. Ivy Chu

Product tested: Category 6A, 4-connector shielded channel bundled in 6-around-1 configuration